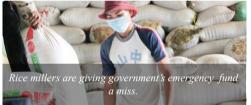

#### Khmer Times : 02/Mav/2017

Rice millers have taken up less than a quarter of a \$27 million emergency loan fund to stabilise prices of the grain, blaming late disbursement for the poor take up.

Following a price crash last year, the government told the Rural Development Bank (RDB) to disburse the loans to millers to buy paddy rice from farmers at 840 riel (\$0.21) per kg. The rice was to be stored in warehouses and processed for export. [Read more]

#### Far Eastern Agriculture : 02/Mav/2017

Rice millers have taken up less than a quarter of a \$27 million emergency loan fund to stabilise prices of the grain, blaming late disbursement for the poor take up.