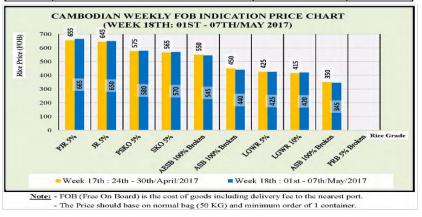

# FOB PRICE (Update: Week 18th : 1st - 7th/May/2017)

| No | Rice Variety                          | Abbreviation     | FOB (USD<br>Per Ton) |     |  |
|----|---------------------------------------|------------------|----------------------|-----|--|
| I. | Cambodian Long Grain Fragrant         |                  |                      |     |  |
| 1  | Premium Jasmine Rice 5% (Purity 90%)  | PJR 5%           | s                    | 665 |  |
| 2  | Jasmine Rice 5% (Purity 85%)          | JR 5%            | s                    | 650 |  |
| 3  | Premium Sen Kra-Ob 5% (Purity 90%)    | PSKO 5%          | s                    | 580 |  |
| 4  | Sen Kra-Ob 5% (Purity 85%)            | SKO 5%           | 8                    | 570 |  |
| 5  | A1 Extra Super 100% Broken (Fragrant) | AESB 100% Broken | s                    | 545 |  |
| 6  | A1 Super 100% Broken (Fragrant)       | ASB 100% Broken  | s                    | 440 |  |
| П. | Cambodian Long Grain White Rice       |                  |                      |     |  |
| 7  | Long Grain White Rice 5%              | LGWR 5%          | S                    | 425 |  |
| 8  | Long Grain White Rice 10%             | LGWR 10%         | S                    | 420 |  |
| 9  | A1 Super 100% Broken (LGWR)           | ASB 100% Broken  | s                    | 345 |  |
| ш. | Cambodian Parboiled Rice              |                  |                      |     |  |
| 10 | Parboiled Rice 5% Broken              | PRB 5% Broken    | S                    | Ξ.  |  |
|    |                                       |                  |                      |     |  |