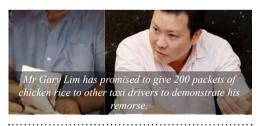

## "Chicken rice boss apologises for mocking cabby"

Straitstimes.com : 01/Mav/2017

Last week, a two-minute online video of Mr Gary Lim, the boss of The Yang's Traditional Hainanese Chicken Rice, went viral and raised the ire of netizens.

In the clip, Mr Lim, 37, appears drunk, blocks the way of the cabby and says in Mandarin : "Look, I have so much money, I can't control myself." He begins counting cash - including \$1,000 notes - in front of the taxi driver, known only as Mr Sun, 33. [ Read more ]