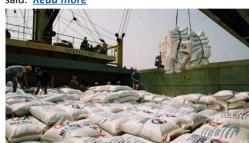

### Myanmar exports over 180,000 tonnes of rice in May

#### Eleven News : 14/June/2017

**Myanmar** - Myanmar exported over 180,000 tonnes of rice – worth over US\$59 million – in May, including over 72,000 tonnes of rice – worth over \$21 million – by ship, according to the Ministry of Commerce. May's rice export volume exceeded April's volume by over 100,000 tonnes.

The country exported 39,115 tonnes of white and parboiled rice worth \$11 million from May 28 to June 3 via sea routes: 6,430 tonnes of Emata rice to Bangladesh, <u>Read more</u>