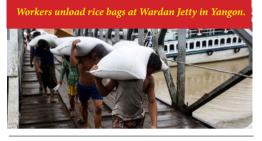

### Myanmar exports over 180,000 tonnes of rice in May

#### Eleven News : 14/June/2017

**Myanmar** - Myanmar exported over 180,000 tonnes of rice – worth over US\$59 million – in May, including over 72,000 tonnes of rice – worth over \$21 million – by ship, according to the Ministry of Commerce. May's rice export volume exceeded April's volume by over 100,000 tonnes.

The country exported 39,115 tonnes of white and parboiled rice worth \$11 million from May 28 to June 3 via sea routes: 6,430 tonnes of Emata rice to Bangladesh, <u>Read more</u>